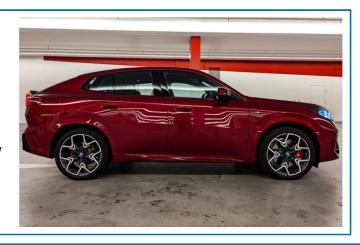

Price including:

- Floor Mats
- Ceramic Coating

2024 BMW iX2 xDrive 30 M Sport \$87,500 drive away

*Enjoy a luxury Electric Vehicle with all the extras!* Price including:

- 20" BMW Lt/Aly Wheels Style 869 I
- M Sport Package Pro
- Enhancement Package