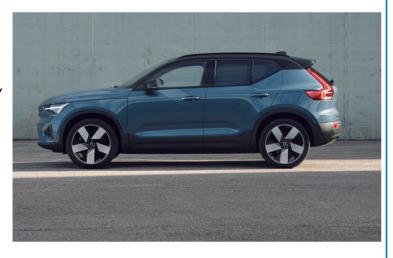

## Volvo EX40 Single Extended Range \$78,210 DRIVE AWAY

Featuring Volvo's 5 year warranty, roadside assistance and corporate servicing (or 150,000) kms.

Vehicle features include:

- Panoramic Roof
- Wireless Phone Charging